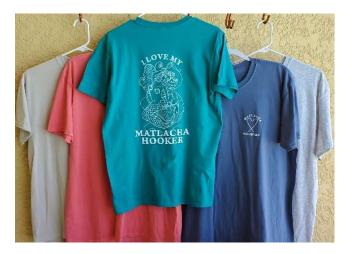

#### Gildan® Men's DryBlend® 50 Cotton/50 Poly T-Shirt - Sale Price \$20

Features DryBlend<sup>®</sup> moisture wicking properties, heat transfer label, double needle sleeve and hem and taped neck and shoulders also have seamless double needle 7/8" Collar. Mermaid designed by local artist Dianne Wickes and Matlacha Hooker member.

Saying "I Love My Matlacha Hooker" Colors: Sand, Grey, Slate Blue, Salmon, Teal

Sizes: MED, LG, XL all colors XXL in Salmon and Tea