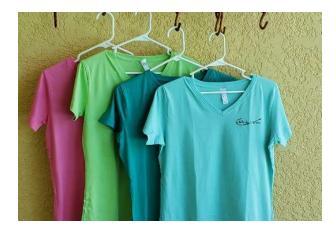

#### LAT Ladies' Premium Jersey V-Neck T-Shirt - \$20

5.5 oz., 100% combed ring spun cotton premium jersey; Top stitched ribbed V-neck collar; Self-fabric back neck tape; Double needle sleeves and bottom hem; Side seam construction; EasyTear@ label; Machine washable/ tumble dry low; Fit: Ladies' Classic – Relaxed

Colors: Pink, Lime Green, Dark Teal, Caribbean Blue

SMALL, MEDIUM, LARGE, X-LARGE, XXL, XXX L