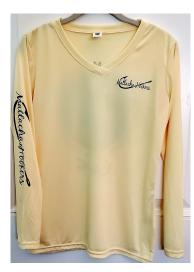

#### NEW!!! Matlacha Hooker Performance Shirts \$30.00

Made of 100% polyester, the Dry-Fit pre-shrunk performance shirts are also UV protective. Perfect for being in the sun, on the beach or boating, you won't have to worry about getting too much sun. Available in sleeveless and long sleeve.

Small, Medium, Large, X Large and XX Large

There are three different design options available on the long-sleeved shirt \$40

- 1. Catch the Wave (design on the front)
- 2. The Save the Manatees/ Dolphins/ Turtles/ Support the Matlacha Hookers (Logo on front and design on the back)
- 3. Matlacha Hookers Mermaid (Logo on front and design on the back)

All options have the Matlacha Hooker logo printed down the right sleeve

Color options are: Mermaid design white only Catch the Wave and Save the Manatees: Teal, Yellow, Light Blue, White