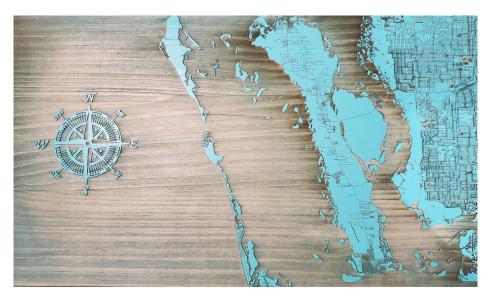

**NEW! Slim Can Koozies - \$3 each – 5 colors to chose from** Slide-on type koozie. Matlacha Hookers Logo on both sides

Fire and Pine Company Home Decor Customed wood wall maps, nostalgic wood wall patents of famous inventions, and map ornaments. Anchor, Compass, or Fishing Rod patents shown.

4" x 5" Ornament Color: Seaglass \$15

7.25" x 10" Color: Papier Blanc \$35

7.25" x 10" Color: Papier Blanc \$35

7.25" x 10" Color: Papier Blanc \$35

As craftsmen, each freshly cut piece of wood is milled, ripped, sanded and joined with care. That's why we are committed to protecting our beautiful trees by rooting our sustainability practices deep within our company ethos.

12' x 3.75" Color: Papier Blanc \$25

 Two sizes: Mini 7.25" x 12"
 \$40
 Small: 11.25" x 19"
 \$65

Colors: Papier Blanc, Blue, Sea Glass