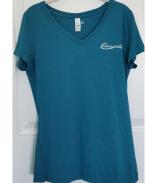

#### LAT Ladies' Premium Jersey V-Neck T-Shirt - \$20

5.5 oz., 100% combed ring spun cotton premium jersey; Top stitched ribbed V-neck collar; Self-fabric back neck tape; Double needle sleeves and bottom hem; Side seam construction; EasyTear@ label; Machine washable/ tumble dry low; Fit: Ladies' Classic – Relaxed

Colors: Pink, Lime Green, Dark Teal, Caribbean Blue

SMALL, MEDIUM, LARGE, X-LARGE, XXL, XXX L