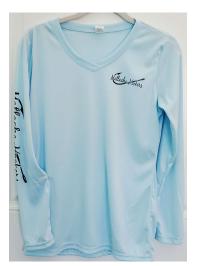

#### NEW!!! Matlacha Hooker Performance Shirts \$30.00

Made of 100% polyester, the Dry-Fit pre-shrunk performance shirts are also UV protective. Perfect for being in the sun, on the beach or boating, you won't have to worry about getting too much sun. Available in sleeveless and long sleeve.

Small, Medium, Large, X Large and XX Large

There are three different design options available on the long-sleeved shirt \$40

- 1. Catch the Wave (design on the front)
- 2. The Save the Manatees/ Dolphins/ Turtles/ Support the Matlacha Hookers (Logo on front and design on the back)
- 3. Matlacha Hookers Mermaid (Logo on front and design on the back)

All options have the Matlacha Hooker logo printed down the right sleeve

Color options are: Mermaid design white only Catch the Wave and Save the Manatees: Teal, Yellow, Light Blue, White