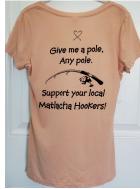

#### NEW! Women's V-neck T-shirts with sayings on back of shirt

#### Sizes: SM through XL, check for availability

Please choose from colors: Orange, Blue, Green, Pink, Vintage Purple\*, *F*rosted Blue, Frosted Blush

Please choose from following sayings: **Only on back of shirt**- "Not Your Normal Hooker", "Give Me a Pole, Any Pole Support your local Matlacha Hookers", "Don't Take Life Lying Down Support Your Local Matlacha Hookers".