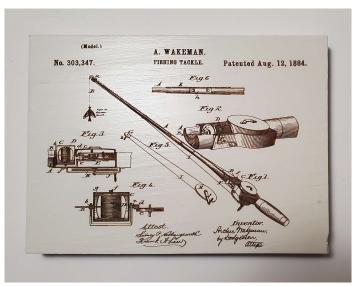

**NEW! Slim Can Koozies - \$3 each – 5 colors to chose from** Slide-on type koozie. Matlacha Hookers Logo on both sides

Fire and Pine Company Home Decor Customed wood wall maps, nostalgic wood wall patents of famous inventions, and map ornaments. Anchor, Compass, or Fishing Rod patents shown.