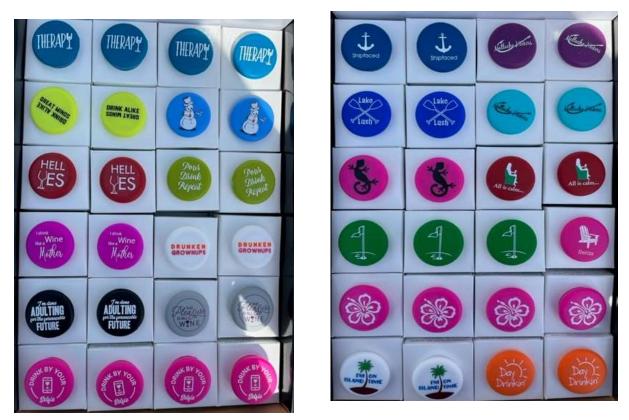

And to clean them – simply put it in the dishwasher and its ready for the next bottle. They make wonderful holiday gifts – especially with a bottle of wine. Choose from the wine toppers sayings pictured in the 12 round circles. Packaging photo to right. **And, we also have tops with our Matlacha Hooker logo in Teal and in Purple!**  Topper sayings available (always new sayings shipped): Therapy, Great Minds Drink Alike, Snowman (pic), Hell Yes (wine glass pic), Pour Drink Repeat, I Drink Wine Like a Mother, Drunken Grownup, I am done Adulting for the Foreseeable future, The Pleasure is all Wine, Drink by your Selfie (cell phone pic), Shipfaced (anchor pic), Lake Lush (oars pic), Gecko (pic), All is Calm (figure in rocking chair Xmas), Golf (green flag with ball), Relax(adirondeck chair pic), Hibiscus (pic), I'm on Island Time( palm tree pic), Day Drinkin, Flamingo (pic), I Don't Give a Sip, My favorite day is Winesday, Dog Crazy (heart and paw pic), Mermaid silhouette (pic), Wine Time ( wordle pic), Wine is Essential, 19<sup>th</sup> Hole, Live Laugh Love, In case of Emergency, Remove Cap (red cross pic), I Voted for Wine (American Flag pic), Drink Drank Drunk, Beach Wino, Book Club, Cloud Wine, Designated Drinker, Dog Paw, Drink Local, Drinks Well With Others, State of Florida (pic), Ho (Elf pic), I Earned It, Instant Happiness, Life Saver, Me Time, Medicate, Save the Ta-Tas, Save Water, Drink Wine, Sip- Sip- Hooray, Wine 1-1, Wine Safe, Wishful Drinking, WTF, and You've Been Served.