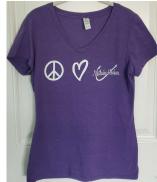

#### District® Ladies' Perfect Tri® V-Neck Tee Shirt \$25

Lightweight and extra soft this V-neck tee has the look of perfection. 4.5-ounce 50/25/25 poly/ring spun cotton/rayon 32 singles Tear-away tag.

Tri-Blend fabric infuses each garment with unique character. Front of tee has the Matlacha Hooker Logo, either in black or white depending on color of shirt.

\* "Peace/Love, Matlacha Hookers" saying is on the front of V-neck and only in purple