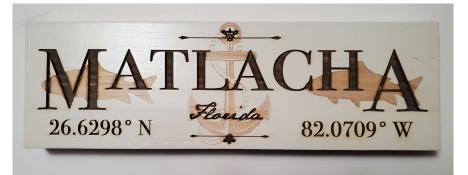

**NEW! Slim Can Koozies - \$3 each – 5 colors to chose from** Slide-on type koozie. Matlacha Hookers Logo on both sides

Fire and Pine Company Home Decor Customed wood wall maps, nostalgic wood wall patents of famous inventions, and map ornaments. Anchor, Compass, or Fishing Rod patents shown.

4" x 5" Ornament Color: Seaglass \$15

7.25" x 10" Color: Papier Blanc \$35

7.25" x 10" Color: Papier Blanc \$35

7.25" x 10" Color: Papier Blanc \$35

As craftsmen, each freshly cut piece of wood is milled, ripped, sanded and joined with care. That's why we are committed to protecting our beautiful trees by rooting our sustainability practices deep within our company ethos.

12' x 3.75" Color: Papier Blanc \$25

 Two sizes: Mini 7.25" x 12"
 \$40
 Small: 11.25" x 19"
 \$65

Colors: Papier Blanc, Blue, Sea Glass