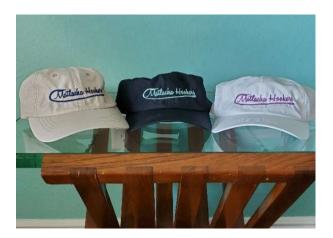

## Matlacha Hooker's Lightweight Hat - \$20

This super lightweight cap perfect for golf and other hot weather activities. The cap has four perforate d back panels for breath-ability. Velcro Back Closure for adjustable sizing. Colors: Stone Beige with Navy Embroidery, White with Purple Embroidery, Black with Teal Embroidery.