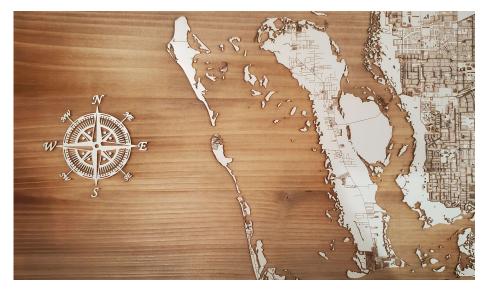

**NEW! Slim Can Koozies - \$3 each – 5 colors to chose from** Slide-on type koozie. Matlacha Hookers Logo on both sides

Fire and Pine Company Home Decor Customed wood wall maps, nostalgic wood wall patents of famous inventions, and map ornaments. Anchor, Compass, or Fishing Rod patents shown.

4" x 5" Ornament Color: Seaglass \$15

7.25" x 10" Color: Papier Blanc \$35

7.25" x 10" Color: Papier Blanc \$35

7.25" x 10" Color: Papier Blanc \$35

As craftsmen, each freshly cut piece of wood is milled, ripped, sanded and joined with care. That's why we are committed to protecting our beautiful trees by rooting our sustainability practices deep within our company ethos.

12' x 3.75" Color: Papier Blanc \$25

 Two sizes: Mini 7.25" x 12"
 \$40
 Small: 11.25" x 19"
 \$65

Colors: Papier Blanc, Blue, Sea Glass