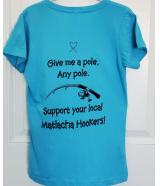

#### NEW! Women's V-neck T-shirts with sayings on back of shirt

#### Sizes: SM through XL, check for availability

Please choose from colors: Orange, Blue, Green, Pink, Vintage Purple\*, *F*rosted Blue, Frosted Blush

Please choose from following sayings: **Only on back of shirt**- "Not Your Normal Hooker", "Give Me a Pole, Any Pole Support your local Matlacha Hookers", "Don't Take Life Lying Down Support Your Local Matlacha Hookers".