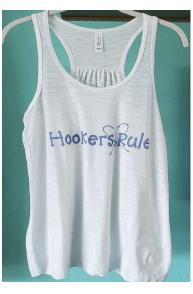

## New! Razorback Tank Top - \$25

Made of 4.3 Oz. 100% ring spun pre-shrunk cotton. Features semi-fitted contoured silhouette with side seam, bound rib trim neck and armhole, & doubleneedle bottom hem. High stitch density for smoother printing surface. Colors: Coral, Mint, Blue Marble, and White Sizes SM through XL check for availability