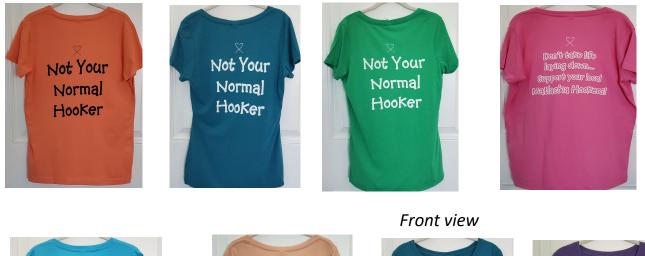

#### NEW! Women's V-neck T-shirts with sayings on back of shirt

#### Sizes: SM through XL, check for availability

Please choose from colors: Orange, Blue, Green, Pink, Vintage Purple\*, *F*rosted Blue, Frosted Blush

Please choose from following sayings: **Only on back of shirt**- "Not Your Normal Hooker", "Give Me a Pole, Any Pole Support your local Matlacha Hookers", "Don't Take Life Lying Down Support Your Local Matlacha Hookers".