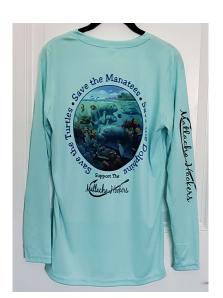

Sleeveless are V-Neck with Image on the front.

Choose from three different images:

- 1. Catch the Wave of Giving
- 2. Save the Manatees/ Dolphins/ Turtles/Support the Matlacha Hookers
- 3. Matlacha Hookers Mermaid

Small, Medium, Large, X Large and XX Large

There are three different design options available on the long-sleeved shirt \$40

- 1. Catch the Wave (design on the front)
- 2. The Save the Manatees/ Dolphins/ Turtles/ Support the Matlacha Hookers (Logo on front and design on the back)
- 3. Matlacha Hookers Mermaid (Logo on front and design on the back)