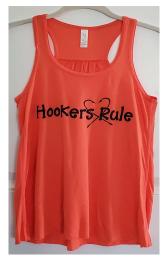

## New! Razorback Tank Top - \$25

Made of 4.3 Oz. 100% ring spun pre-shrunk cotton. Features semi-fitted contoured silhouette with side seam, bound rib trim neck and armhole, & doubleneedle bottom hem. High stitch density for smoother printing surface. Colors: Coral, Mint, Blue Marble, and White Sizes SM through XL check for availability