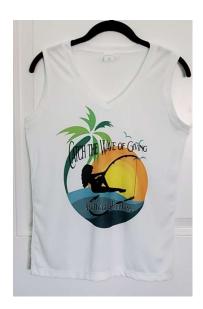

#### NEW!!! Matlacha Hooker Performance Shirts \$30.00

Made of 100% polyester, the Dry-Fit pre-shrunk performance shirts are also UV protective. Perfect for being in the sun, on the beach or boating, you won't have to worry about getting too much sun. Available in sleeveless and long sleeve.

Sleeveless are V-Neck with Image on the front.

Choose from three different images:

- 1. Catch the Wave of Giving
- 2. Save the Manatees/ Dolphins/ Turtles/Support the Matlacha Hookers
- 3. Matlacha Hookers Mermaid

Small, Medium, Large, X Large and XX Large

There are three different design options available on the long-sleeved shirt \$40

- 1. Catch the Wave (design on the front)
- 2. The Save the Manatees/ Dolphins/ Turtles/ Support the Matlacha Hookers (Logo on front and design on the back)
- 3. Matlacha Hookers Mermaid (Logo on front and design on the back)