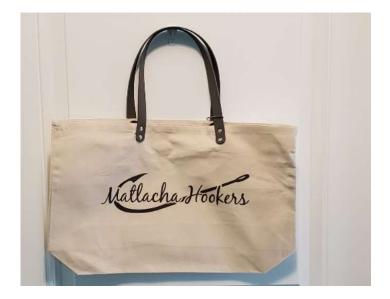

## Matlacha Hooker's Tote Bag – Sale Price \$20

Made from a medium weight canvas, this wide tote measures 18" x 15". Features vegan leather, double riveted handles and has the Matlacha Hooker's Logo imprinted in slate grey.