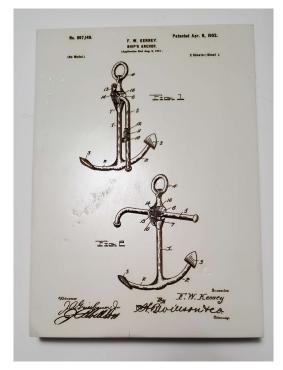

**NEW! Slim Can Koozies - \$3 each – 5 colors to chose from** Slide-on type koozie. Matlacha Hookers Logo on both sides

Fire and Pine Company Home Decor Customed wood wall maps, nostalgic wood wall patents of famous inventions, and map ornaments. Anchor, Compass, or Fishing Rod patents shown.