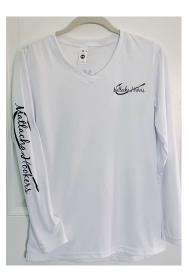

#### NEW!!! Matlacha Hooker Performance Shirts \$30.00

Made of 100% polyester, the Dry-Fit pre-shrunk performance shirts are also UV protective. Perfect for being in the sun, on the beach or boating, you won't have to worry about getting too much sun. Available in sleeveless and long sleeve.

Small, Medium, Large, X Large and XX Large

There are three different design options available on the long-sleeved shirt \$40

- 1. Catch the Wave (design on the front)
- 2. The Save the Manatees/ Dolphins/ Turtles/ Support the Matlacha Hookers (Logo on front and design on the back)
- 3. Matlacha Hookers Mermaid (Logo on front and design on the back)

All options have the Matlacha Hooker logo printed down the right sleeve

Color options are: Mermaid design white only Catch the Wave and Save the Manatees: Teal, Yellow, Light Blue, White