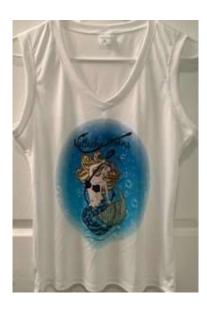

#### NEW!!! Matlacha Hooker Performance Shirts \$30.00

Made of 100% polyester, the Dry-Fit pre-shrunk performance shirts are also UV protective. Perfect for being in the sun, on the beach or boating, you won't have to worry about getting too much sun. Available in sleeveless and long sleeve.

Sleeveless are V-Neck with Image on the front.

Choose from three different images:

- 1. Catch the Wave of Giving
- 2. Save the Manatees/ Dolphins/ Turtles/Support the Matlacha Hookers
- 3. Matlacha Hookers Mermaid

Small, Medium, Large, X Large and XX Large

There are three different design options available on the long-sleeved shirt \$40

- 1. Catch the Wave (design on the front)
- 2. The Save the Manatees/ Dolphins/ Turtles/ Support the Matlacha Hookers (Logo on front and design on the back)
- 3. Matlacha Hookers Mermaid (Logo on front and design on the back)