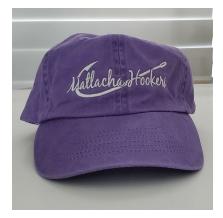

## Matlacha Hooker's Lightweight Hat - \$20

This super lightweight cap perfect for golf and other hot weather activities. The cap has four perforate d back panels for breath-ability. Velcro Back Closure for adjustable sizing. Colors: Stone Beige with Navy Embroidery, White with Purple Embroidery, Black with Teal Embroidery.

## Cotton Blend Child Caps - \$12

These caps have a Velcro Back Closure for adjustable sizing. Purple caps embroidered with Matlacha Hooker Logo or Pine Island. Caps in yellow embroidered with Pine Island.