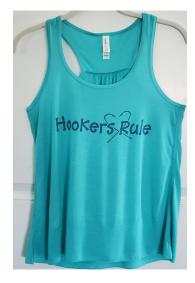

## New! Razorback Tank Top - \$25

Made of 4.3 Oz. 100% ring spun pre-shrunk cotton. Features semi-fitted contoured silhouette with side seam, bound rib trim neck and armhole, & doubleneedle bottom hem. High stitch density for smoother printing surface. Colors: Coral, Mint, Blue Marble, and White Sizes SM through XL check for availability