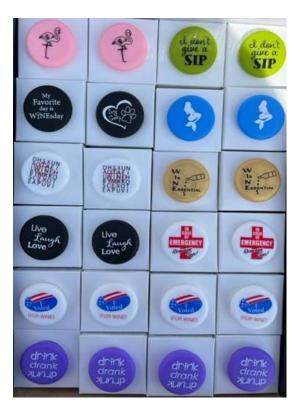

And to clean them – simply put it in the dishwasher and its ready for the next bottle. They make wonderful holiday gifts – especially with a bottle of wine. Choose from the wine toppers sayings pictured in the 12 round circles. Packaging photo to right. **And, we also have tops with our Matlacha Hooker logo in Teal and in Purple!**  Topper sayings available (always new sayings shipped): Therapy, Great Minds Drink Alike, Snowman (pic), Hell Yes (wine glass pic), Pour Drink Repeat, I Drink Wine Like a Mother, Drunken Grownup, I am done Adulting for the Foreseeable future, The Pleasure is all Wine, Drink by your Selfie (cell phone pic), Shipfaced (anchor pic), Lake Lush (oars pic), Gecko (pic), All is Calm (figure in rocking chair Xmas), Golf (green flag with ball), Relax(adirondeck chair pic), Hibiscus (pic), I'm on Island Time( palm tree pic), Day Drinkin, Flamingo (pic), I Don't Give a Sip, My favorite day is Winesday, Dog Crazy (heart and paw pic), Mermaid silhouette (pic), Wine Time ( wordle pic), Wine is Essential, 19<sup>th</sup> Hole, Live Laugh Love, In case of Emergency, Remove Cap (red cross pic), I Voted for Wine (American Flag pic), Drink Drank Drunk, Beach Wino, Book Club, Cloud Wine, Designated Drinker, Dog Paw, Drink Local, Drinks Well With Others, State of Florida (pic), Ho (Elf pic), I Earned It, Instant Happiness, Life Saver, Me Time, Medicate, Save the Ta-Tas, Save Water, Drink Wine, Sip- Sip- Hooray, Wine 1-1, Wine Safe, Wishful Drinking, WTF, and You've Been Served.