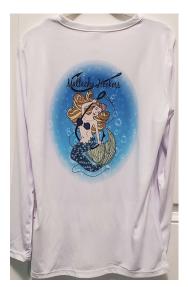

#### NEW!!! Matlacha Hooker Performance Shirts \$30.00

Made of 100% polyester, the Dry-Fit pre-shrunk performance shirts are also UV protective. Perfect for being in the sun, on the beach or boating, you won't have to worry about getting too much sun. Available in sleeveless and long sleeve.

Sleeveless are V-Neck with Image on the front.

Choose from three different images:

- 1. Catch the Wave of Giving
- 2. Save the Manatees/ Dolphins/ Turtles/Support the Matlacha Hookers
- 3. Matlacha Hookers Mermaid

Small, Medium, Large, X Large and XX Large

There are three different design options available on the long-sleeved shirt \$40

- 1. Catch the Wave (design on the front)
- 2. The Save the Manatees/ Dolphins/ Turtles/ Support the Matlacha Hookers (Logo on front and design on the back)
- 3. Matlacha Hookers Mermaid (Logo on front and design on the back)

All options have the Matlacha Hooker logo printed down the right sleeve

Color options are: Mermaid design white only Catch the Wave and Save the Manatees: Teal, Yellow, Light Blue, White

#### Gildan® Men's DryBlend® 50 Cotton/50 Poly T-Shirt - Sale Price \$20

Features DryBlend<sup>®</sup> moisture wicking properties, heat transfer label, double needle sleeve and hem and taped neck and shoulders also have seamless double needle 7/8" Collar. Mermaid designed by local artist Dianne Wickes and Matlacha Hooker member.