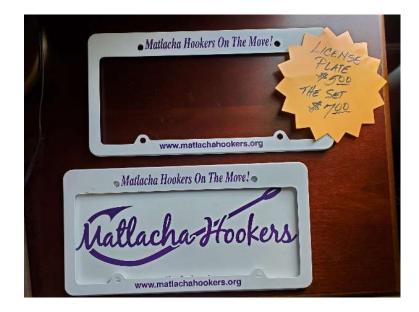

## Slim Line License Plate/ Frame \$1

Fits most state's plate & sticker requirements. Check state laws to determine the legality of the frame. We will not be responsible for frames deemed illegal. Disclaimer: Because of the vast number of makes and models of cars and the different sizes of state license tags, it is impossible to adapt a single frame to accommodate all vehicles. A proper fit cannot be guaranteed. Complies with CPSIA, Prop 65. 6 1/4" H x 12 1/4" W