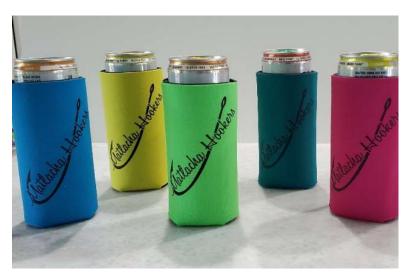

**NEW! Slim Can Koozies - \$3 each – 5 colors to chose from** Slide-on type koozie. Matlacha Hookers Logo on both sides

Fire and Pine Company Home Decor Customed wood wall maps, nostalgic wood wall patents of famous inventions, and map ornaments. Anchor, Compass, or Fishing Rod patents shown.