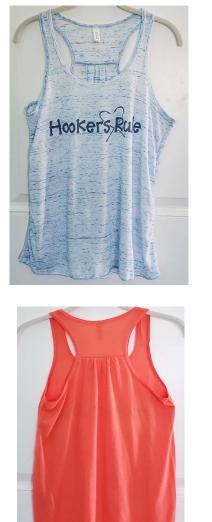

## New! Razorback Tank Top - \$25

Made of 4.3 Oz. 100% ring spun pre-shrunk cotton. Features semi-fitted contoured silhouette with side seam, bound rib trim neck and armhole, & doubleneedle bottom hem. High stitch density for smoother printing surface. Colors: Coral, Mint, Blue Marble, and White Sizes SM through XL check for availability

Back view