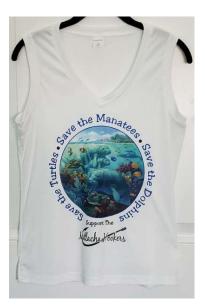

#### NEW!!! Matlacha Hooker Performance Shirts \$30.00

Made of 100% polyester, the Dry-Fit pre-shrunk performance shirts are also UV protective. Perfect for being in the sun, on the beach or boating, you won't have to worry about getting too much sun. Available in sleeveless and long sleeve.

Sleeveless are V-Neck with Image on the front.

Choose from three different images:

- 1. Catch the Wave of Giving
- 2. Save the Manatees/ Dolphins/ Turtles/Support the Matlacha Hookers
- 3. Matlacha Hookers Mermaid

Small, Medium, Large, X Large and XX Large

There are three different design options available on the long-sleeved shirt \$40

- 1. Catch the Wave (design on the front)
- 2. The Save the Manatees/ Dolphins/ Turtles/ Support the Matlacha Hookers (Logo on front and design on the back)
- 3. Matlacha Hookers Mermaid (Logo on front and design on the back)