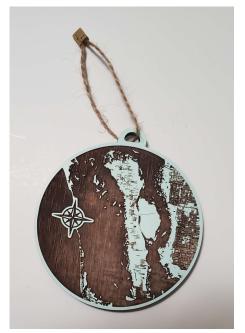

**NEW! Slim Can Koozies - \$3 each – 5 colors to chose from** Slide-on type koozie. Matlacha Hookers Logo on both sides

Fire and Pine Company Home Decor Customed wood wall maps, nostalgic wood wall patents of famous inventions, and map ornaments. Anchor, Compass, or Fishing Rod patents shown.

4" x 5" Ornament Color: Seaglass \$15

7.25" x 10" Color: Papier Blanc \$35

7.25" x 10" Color: Papier Blanc \$35

7.25" x 10" Color: Papier Blanc \$35

As craftsmen, each freshly cut piece of wood is milled, ripped, sanded and joined with care. That's why we are committed to protecting our beautiful trees by rooting our sustainability practices deep within our company ethos.