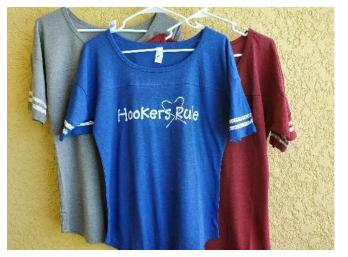

## District® Women's Scorecard Tee – SALE PRICE!!!! \$10

With distressed printed stripes, this comfortable tee delivers style fit for a winner.
60% Cotton 40% Polyester LARGE, X-LARGE, XXL LARGE, XXX LARGE
Colors: Heathered Cardinal Red/White stripes

Heathered Royal Blue/White stripes Heathered Charcoal Gray/White