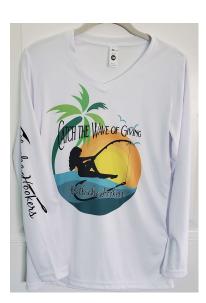

Sleeveless are V-Neck with Image on the front.

Choose from three different images:

- 1. Catch the Wave of Giving
- 2. Save the Manatees/ Dolphins/ Turtles/Support the Matlacha Hookers
- 3. Matlacha Hookers Mermaid

Small, Medium, Large, X Large and XX Large

There are three different design options available on the long-sleeved shirt \$40

- 1. Catch the Wave (design on the front)
- 2. The Save the Manatees/ Dolphins/ Turtles/ Support the Matlacha Hookers (Logo on front and design on the back)
- 3. Matlacha Hookers Mermaid (Logo on front and design on the back)