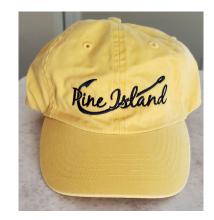

## Cotton Blend Child Caps - \$12

These caps have a Velcro Back Closure for adjustable sizing. Purple caps embroidered with Matlacha Hooker Logo or Pine Island. Caps in yellow embroidered with Pine Island.