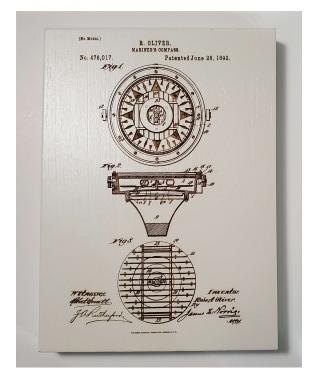

**NEW! Slim Can Koozies - \$3 each – 5 colors to chose from** Slide-on type koozie. Matlacha Hookers Logo on both sides

Fire and Pine Company Home Decor Customed wood wall maps, nostalgic wood wall patents of famous inventions, and map ornaments. Anchor, Compass, or Fishing Rod patents shown.